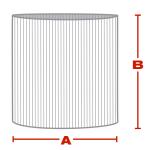

### DIMENSIONS (in/cm)

|   | OSFM      |      |      |
|---|-----------|------|------|
| Α | 7.25/18.4 | <br> | <br> |
| В | 6.25/15.9 | <br> | <br> |