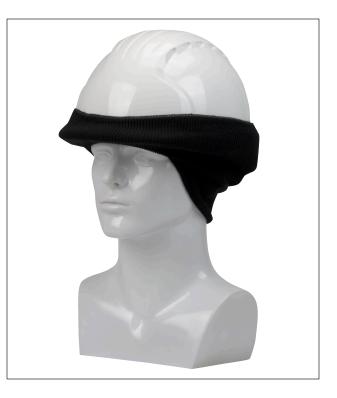

## **KNIT HARD HAT TUBE LINER**

- Acrylic rib knit
- Stretches to fit snugly over most hard hat styles
- Keeps ears and back of neck protected from wind and cool conditions

#### **APPLICATIONS**

- Cold working conditions
- Construction
- Industrial
- Service workers