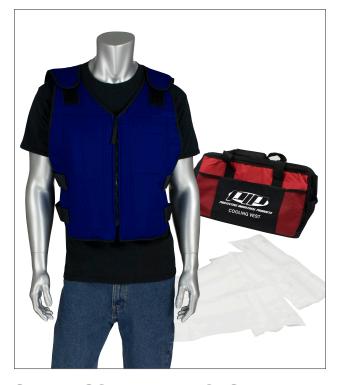

# EZ-COOL® FIRE RESISTANT PHASE CHANGE ACTIVE FIT COOLING VEST WITH INSULATED COOLER BAG

- Flame-resistant Banwear cotton shell
- V-neck with zipper closure and contoured design for a better fit while active
- Adjustable at shoulders and torso with hook and loop for snug less bulky fit
- To activate PCM, place cooling packs in fridge, freezer or in ice water for 45 minutes
- · Cooling effects last for up to 3 hours
- Set includes 1 set of 4 cooling pack inserts with cooler bag
- TechKewl™ cooling packs are deployed in a variety of shapes and sizes for personal comfort and maximum cooling results

## **TECHNICAL DATA**

| Cotton/Nylon                                                                          |
|---------------------------------------------------------------------------------------|
| Main Fabric: Banwear Cotton<br>Lining: Thermal Liner<br>Cooling Inserts: Alkane Blend |
| Navy Blue                                                                             |
| Adjustable (See Chart)                                                                |
| 1 per polybag, 6 bags per case                                                        |
| 16" x 16" x 16" / 40.6cm x 40.6cm x 40.6cm                                            |
| 36 lbs / 16.34 kg                                                                     |
| 5 lbs / 2.3 kg                                                                        |
| 1 lb / 0.45 kg                                                                        |
| China / USA                                                                           |
|                                                                                       |