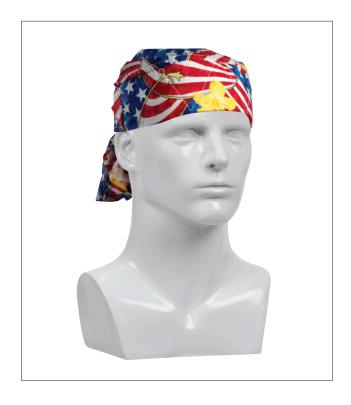

## EZ-COOL® EVAPORATIVE COOLING TIE HAT

- Cooling technology at forehead
- Elastic at back of head for secure fit
- Soft terry cloth cotton sweatband for comfort and absorption
- Extended cooling lasts all day
- Cooling properties can be reactivated for the life of the product, may be used over and over again

#### **APPLICATIONS**

Ideal for use in hot environments for protection from the stress of high temperatures.

#### **TECHNICAL DATA**

| MATERIAL        | 65% Polyester / 35% Cotton Poplin                |
|-----------------|--------------------------------------------------|
| COLOR           | ■ Navy Blue<br>■ Cowboy Blue<br>■ Patriotic Flag |
| SIZES           | One Size                                         |
| PACKAGING       | 1 per polybag, 10 per bigger bag, 200 per case   |
| CASE DIMENSIONS | 6" x 3" x 5.5" / 15.2cm x 7.6cm x 14cm           |
| CASE WEIGHT     | 2.5 lbs / 1.1 kg                                 |
| C00             | China                                            |