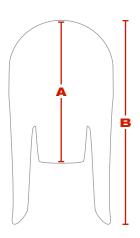

#### **DIMENSIONS** (in/cm)

|   | ONE SIZE  |  |
|---|-----------|--|
| A | 19.3 / 49 |  |
| В | 16.9 / 43 |  |