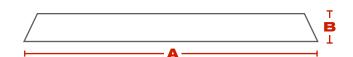

### **DIMENSIONS** (in/cm)

|   | ONE SIZE   |  |
|---|------------|--|
| A | 7.3 / 18.5 |  |
| В | 1.4 / 3.5  |  |