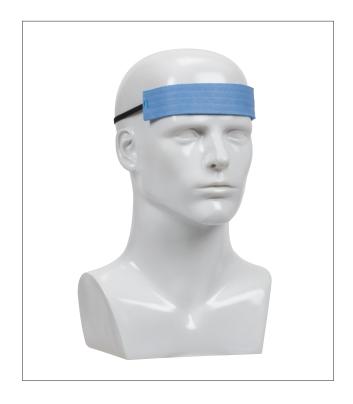

# ABSORPTIVE CELLULOSE SPONGE SWEATBAND

- Soft absorbent cellulose constructed from hydrophilic fibers woven into a fibrous batting
- Cellulose requires water activation

## **APPLICATIONS**

Ideal for use in hot environments for protection from the stress of high temperatures.