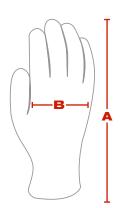

#### **DIMENSIONS** (in/cm)

|   |                     | M          |            | - |  |  |
|---|---------------------|------------|------------|---|--|--|
| A | 8.8 / 22.4          | 9.3 / 23.6 | 9.8 / 24.9 |   |  |  |
| В | 3.5 /               | 4.0 / 10.2 | 4.0 / 10.2 |   |  |  |
|   | Tolerance: ± 0.5 cm |            |            |   |  |  |