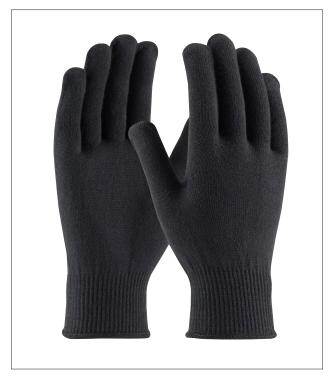

# SEAMLESS KNIT THERMAX® GLOVE - 13 GAUGE

- Seamless construction for a comfortable fit
- Thermax® helps keep moisture away from the hands, keeping hands warm, dry and comfortable
- Ambidextrous pattern permits glove to be worn on either hand, extending wear and reducing costs
- Knit wrist helps prevent dirt and debris from entering the glove
- Excellent thermal insulation
- Quickly evaporates moisture from the skin
- Extra softness for non-chafing comfort
- · Launderable for extended life and to reduce replacement costs
- CFIA Approved

#### **TECHNICAL DATA**

| MATERIAL    | Polyester                                        |
|-------------|--------------------------------------------------|
| COLOR       | ■ Black                                          |
| CUFF STYLE  | Elastic Cuff                                     |
| SIZES       | S-L                                              |
| PACKAGING   | 12 pair per dozen, 24 dozen per case             |
| CASE        | 20.0" x 20.0" x 16.0" / 50.8cm x 50.8cm x 40.6cm |
| CASE WEIGHT | 19.9 lbs / 9.0 kg                                |
| C00         | USA                                              |