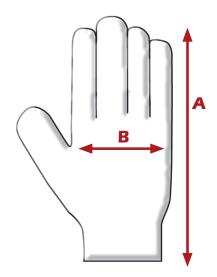

#### **DIMENSIONS:**

| Size Available       | One size   |
|----------------------|------------|
| Over Length (cm) - A | 27.0       |
| (in)                 | 10.6       |
| Palm Width (cm) - B  | 14.3       |
| (in)                 | 5.6        |
| Tolerance            | +/- 0.5 cm |