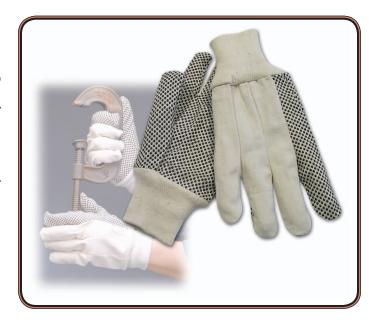

# **CANVAS DOTTED PALMS**

#### **PRODUCT DESCRIPTION:**

Cotton canvas glove, premium grade, black PVC dots on palm, thumb and forefinger, 8 oz, clute cut, natural knitwrist.

- Cotton canvas construction with black PVC dotted palm for improved grip.
- Clute pattern with knitwrist.

#### **Applications:**

Multi-purpose gloves used for light protection in oil drilling, ware-housing, farming and automotive applications