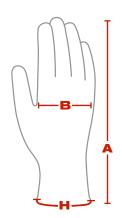

### **DIMENSIONS** (in/cm)

|   | MEN'S 9"   | MEN'S 12'' |  |
|---|------------|------------|--|
| A | 8.9 / 22.5 | 12 / 30.5  |  |
| В | 3.9 / 10   | 3.9 / 10   |  |
| н | Blue       | Blue       |  |

Tolerance: 0.2 cm