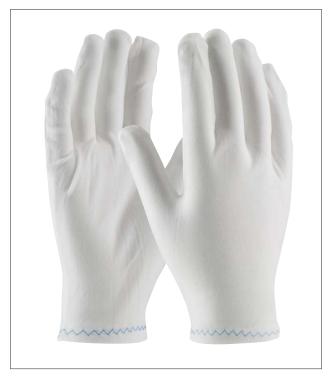

# CLEANTEAM® STRETCH NYLON INSPECTION GLOVE WITH ZIG-ZAG STITCHED ROLLED HEM

- Constructed in a two piece, reversible pattern
- Nylon fabric absorbs perspiration and keeps hands comfortable
- Stretch fabric provides limited heat protection
- Rolled hem helps sheds less lint
- Cotton color binding denotes sizes