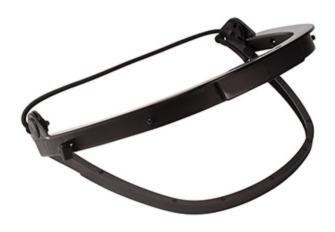

## Cap-mounted face-shield bracket with elastic band

- Lightweight
- Accepts a wide range of faceshield styles
- Attachment system designed to accommodate many competitor's faceshields
- Elastic band for universal fit on most hard hats
- · Totally dielectric
- · Swivel system to raise or lower faceshield