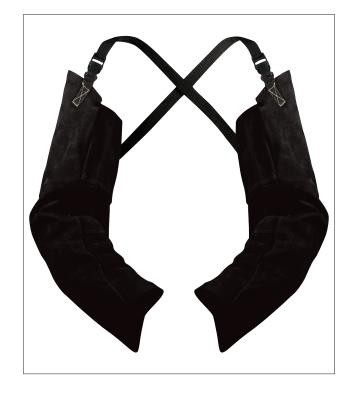

### **23IN BOARHIDE SLEEVES**

- Made of Black Boarhide™ Garment-grade, high quality pigskin leather
- Up to 10-15% lighter in weight than cowhide
- Offers superior cut, abrasion and heat resistance than cowhide
- Cooler than cowhide and more elastic; offers greater mobility
- Adjustable wrist snaps for overhead welding
- · Adjustable neck straps with quick release plastic buckle
- 23" length