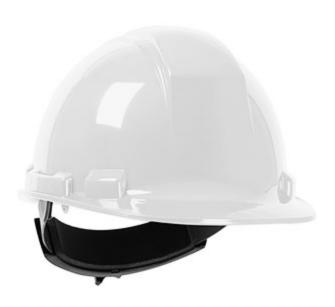

#### Whistler™

Cap Style Hard Hat with HDPE Shell, 4-Point Nylon Suspension and "Sure-Lock" Ratchet Adjustment - Type 1 Class E

- Sleek & Attractive Design
- High Density Polyethylene Material
- Large Printing Surfaces For Custom Logos on Front, Sides & Back
- Comfortable Ratchet Adjustment Suspension
- Rain Trough and Accessory Slots, inc. Chin Strap Attachments
- CSA Z94.1-15 Certified Type 1 Class E