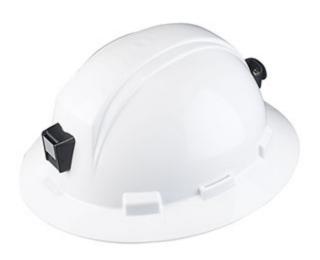

## Kilimanjaro™

Full Brim Hard Hat with Miner's Lamp Bracket, HDPE Shell, 4-Point Nylon Suspension and "Sure-Lock" Ratchet Adjustment - Type 1 Class E

- Added sun protection to ears & neck from harmful UV rays and protection from falling materials & debris
- Sleek & Attractive Design High Density Polyethylene Shell
- Large Printing Surfaces For Great Custom Logo's on Front, Sides & Back
- Exclusive "SURE-LOCK" Ratchet Adjustment Suspension
- Accessory Slots & Chin Strap Attachments
- CSA Z94.1-15 Certified Type 1 Class E

## **Technical Data**

| Color                | Black, Blue, Dark Green, Gray,<br>Hi-Vis Orange, Navy, Orange, |
|----------------------|----------------------------------------------------------------|
|                      | Red, Royal, White, Yellow                                      |
| Sizes Available      | OS                                                             |
| Packaging            | Box                                                            |
| Packed               | 12/Case                                                        |
| Case Dimensions (cm) |                                                                |
| Case Weight (kg)     | 0.00                                                           |
| Country of Origin    | Canada                                                         |
| Shell Material       | HDPE                                                           |
| Shell                | Non-Vented                                                     |
| Brim Style           | Full                                                           |
| Brim Length          | Standard                                                       |
| Size Adjustment      | Wheel Ratchet                                                  |
| Suspension           | 4 Point Nylon Webbing Cradle                                   |
| Chin Strap           |                                                                |
| Sweatband            |                                                                |
| Construction         |                                                                |
| Certifications       | ANSI/ISEA Z89.1, CSA Z94.1<br>Certified, TAA Compliant         |