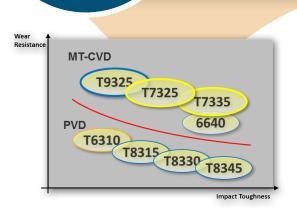

# TURNING GRADE T7325

The first choice and most versatile grade for turning stainless steel.

The T7325 grade is available on both positive and negative inserts with chip-breakers suited for machining M and S-group materials in roughing through finishing operations.

#### **Benefits**

- Higher cutting speeds
- Longer tool life
- More versatile than the T7335 grade
- Operational reliability
- Suitability for interrupted cuts