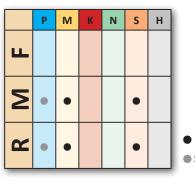

# **PRAMET**

NEW

# TURNING GRADE T7325

The first choice and most versatile grade for turning stainless steel.



The T7325 grade is available on both positive and negative inserts with chip-breakers suited for machining M and S-group materials in roughing through finishing operations.

### T7325

**ISO Material Groups** 



First ChoiceSecond Choice

#### **Benefits**

- Higher cutting speeds
- Longer tool life
- More versatile than the T7335 grade
- Operational reliability
- Suitability for interrupted cuts

#### Coating MT-CVD

Technology

#### Substrate

Functionally gradient material

1-800-877-3745 www.dormerpramet.com

### DORMER > PRAMET