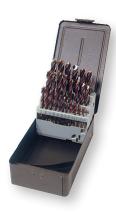

C29HX10

29pc.

Includes; 1/16-1/2 X 1/64

EDP# 091010

- Manufactured from premium quality High Speed Steel
- 135° Split Point
- For general purpose applications in a wide range of Material Groups (AMG's)