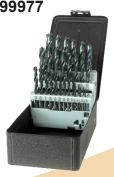

## C29R10

29pc.

Includes; 1/16-1/2 X 1/64

EDP# 099977

C60R18

60pc.

Includes: N1-N60 EDP# 099976