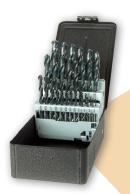

## GENERAL PURPOSE SETS

C26R15 26pc. Includes: A - Z EDP# 099983

- Manufactured from premium quality High Speed Steel
- · Steam Oxide
- For general purpose applications in a wide range of Material Groups (AMG's)