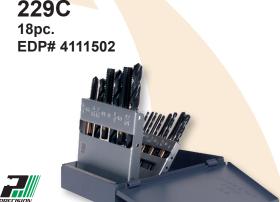

## **Drill & Tap set**

- Includes UNC tap styles 1500 & 1528, the most versatile taps for hand or machine use.
- Conveniently packaged with corresponding general purpose drills, styles R10P & R18P
- For general purpose applications in a wide range of Material Groups (AMG's)