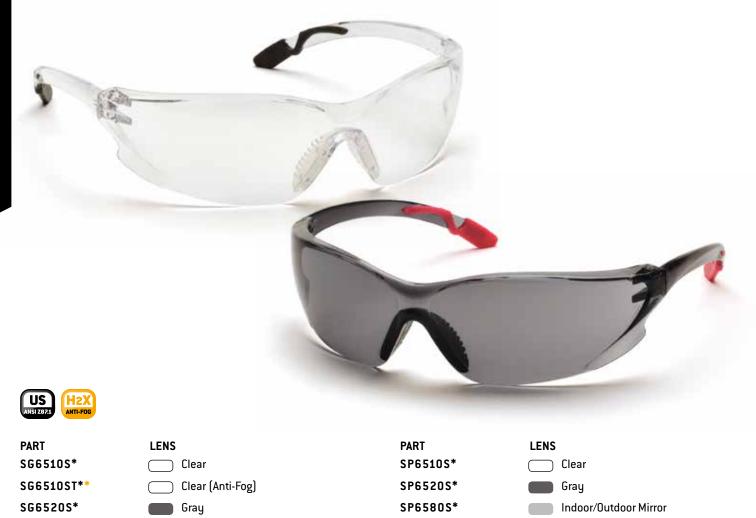

# **ACHIEVA®**

• Brow guard deflects airborne particles.

SG6580S\*

- Innovative and sporty safety spectacle.
- · Built-in rubber nose piece provides all day comfort.
- · Lightweight, frameless protection is ideal for all-day wear.
- Extended lens provides excellent side protection, provides 99.9% protection against harmful UV rays.

Indoor/Outdoor Mirror

| PART     | LENS                  | LENS MARKING | FRAME MARKING |
|----------|-----------------------|--------------|---------------|
| SG6510S  | Clear                 | P Z87 +      | PZ87 +        |
| SG6510ST | Clear (Anti-Fog)      | P Z87 +      | PZ87 +        |
| SG6520S  | Gray                  | P Z87 + S    | PZ87 +        |
| SG6580S  | Indoor/Outdoor Mirror | P Z87 + S    | PZ87 +        |
| SP6510S  | Clear                 | P Z87 +      | PZ87 +        |
| SP6520S  | Gray                  | P Z87 + S    | PZ87 +        |
| SP6580S  | Indoor/Outdoor Mirror | P Z87 + S    | P Z 8 7 +     |