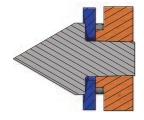

## **Center Extractors**

Center hard to pull? Lose the hammer, and use an extractor.

- For live and dead centers
- Available in one-piece design with jack screws, or two-piece with ejector wedge
- Made to order. Contact Riten for details and price quote.

**One-Piece Design** 

**Two-Piece Design**