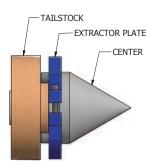

## **Center Extractors**

Center hard to pull? Lose the hammer, and use an extractor.

- For live and dead centers
- Available in one-piece design with jack screws, or two-piece with ejector wedge
- Made to order. Contact Riten for details and price quote.

**One-Piece Design** 

**Two-Piece Design**