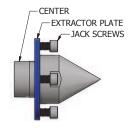

## **Center Extractors**

Center hard to pull? Lose the hammer, and use an extractor.

- For live and dead centers
- Available in one-piece design with jack screws, or two-piece with ejector wedge
- Made to order. Contact Riten for details and price quote.

**One-Piece Design** 

**Two-Piece Design**