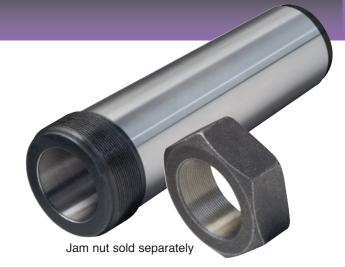

## **Adapter Sleeves**

Precision-ground threaded adapter sleeves allow the use of your existing centers or face drivers on lathes and grinders with differing tapers.

- Accurancy guaranteed to ± .0001
- Through-hardened to 55-58 Rc
- Stocked in Morse tapers. Jarno, straight shank, and other tapers available on request.

| Model | Morse<br>O.D. | Taper<br>I.D. | K    | Nut<br>Part No. |
|-------|---------------|---------------|------|-----------------|
| 10132 | 3             | 2             | .80  | 81041           |
| 10142 | 4             | 2             | .80  | 86041           |
| 10143 | 4             | 3             | .80  | 86041           |
| 10152 | 5             | 2             | .94  | 86055           |
| 10153 | 5             | 3             | .94  | 86055           |
| 10154 | 5             | 4             | .94  | 86055           |
| 10163 | 6             | 3             | 1.23 | 86065           |
| 10164 | 6             | 4             | 1.23 | 86065           |
| 10165 | 6             | 5             | 1.23 | 86065           |