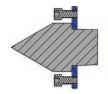

## **Center Extractors**

Center hard to pull? Lose the hammer, and use an extractor.

- For live and dead centers
- Available in one-piece design with jack screws, or two-piece with ejector wedge
- Made to order. Contact Riten for details and price quote.

**One-Piece Design** 

**Two-Piece Design**