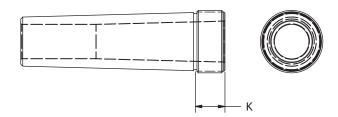

## **Adapter Sleeves**

Precision-ground threaded adapter sleeves allow the use of your existing centers or face drivers on lathes and grinders with differing tapers.

- Accurancy guaranteed to ± .0001
- Through-hardened to 55-58 Rc
- Stocked in Morse tapers. Jarno, straight shank, and other tapers available on request.

| Model | Morse<br>O.D. | Taper<br>I.D. | K    | Nut<br>Part No. |
|-------|---------------|---------------|------|-----------------|
| 10132 | 3             | 2             | .80  | 81041           |
| 10142 | 4             | 2             | .80  | 86041           |
| 10143 | 4             | 3             | .80  | 86041           |
| 10152 | 5             | 2             | .94  | 86055           |
| 10153 | 5             | 3             | .94  | 86055           |
| 10154 | 5             | 4             | .94  | 86055           |
| 10163 | 6             | 3             | 1.23 | 86065           |
| 10164 | 6             | 4             | 1.23 | 86065           |
| 10165 | 6             | 5             | 1.23 | 86065           |