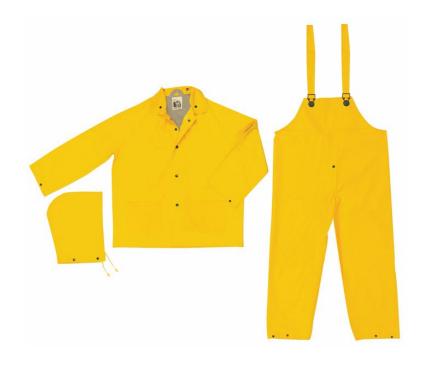

### **PRODUCT DESCRIPTION:**

Don't give up on comfort just because you need value series garments. The Stowaway is loaded with features often found in more expensive rain wear, features that will keep you dry, cool, and comfortable while you work. The Stowaway Series offers a .25mm two ply pvc material that has been laminated together. The 1003 is a yellow three piece suit that features a jacket with hood and bib style pants. The jacket offers a storm fly front with snaps, take up snaps at the wrists, and a detachable hood with drawstring. Bib pants feature a fly front with snap and take up snaps at the waist and ankles.

## **FEATURES:**

- .25mm two ply pvc laminated together
- 3 piece suit includes jacket with detachable drawstring hood and bib pants
- Take up snaps on the wrists and ankles
- Snap front jacket, bib style pants
- Cape ventilated back & underarm air vents