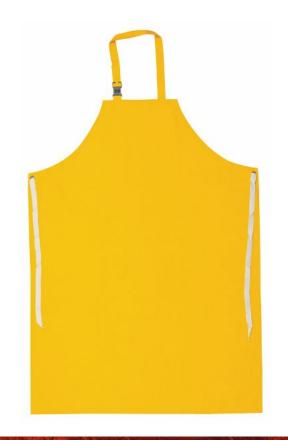

### **PRODUCT DESCRIPTION:**

You will be covered by MCR Safety's high quality pvc/polyester aprons. The 200S5 is made of .35mm pvc/polyester material. The PVC will give you protection from liquids and the polyester will give you resistance from rips and tears. This apron has sewn edges and measures 35" x 47".

## **FEATURES:**

- Tough .35mm pvc / polyester material
- Measures 35" x 47"
- Sewn edges
- Yellow