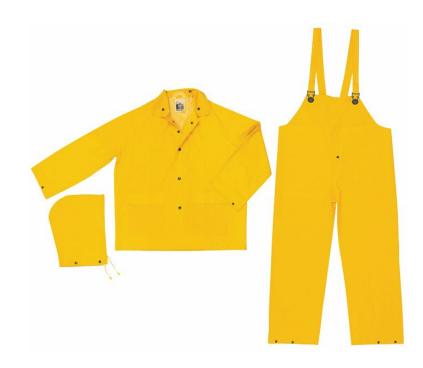

### **PRODUCT DESCRIPTION:**

The Classic Series Material is the most popular in the Industry. It combines the strength and waterproof qualities of PVC with the durability of a polyester backing. The 2303 is a yellow 3 pc rainsuit that consist of a jacket with detachable hood and bib style pants with fly front. Come back to the Classics for your protective wear needs.

# **FEATURES:**

- Industry Grade PVC on polyester suit
- 3 piece rainsuit includes jacket with detachable hood and bib pants
- Take up snaps on the wrists and ankles
- Snap front jacket
- Bib pant with fly front