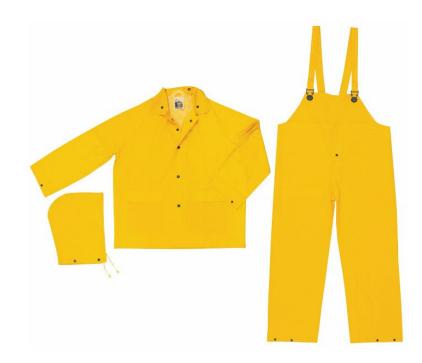

#### **PRODUCT DESCRIPTION:**

The Classic Series Material is the most popular in the Industry. It combines the strength and waterproof qualities of PVC with the durability of a polyester backing. The 2303 is a yellow 3 pc rainsuit that consist of a jacket with detachable hood and bib style pants with fly front. Come back to the Classics for your protective wear needs.

## **FEATURES:**

- Industry Grade PVC on polyester suit
- 3 piece rainsuit includes jacket with detachable hood and bib pants
- Take up snaps on the wrists and ankles
- Snap front jacket
- Bib pant with fly front