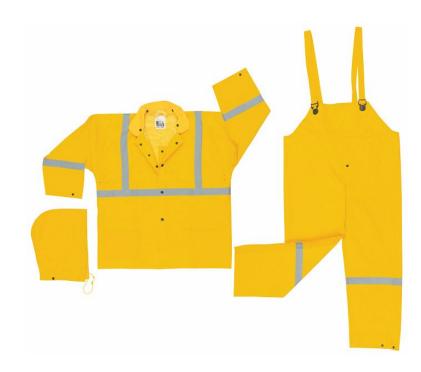

#### **PRODUCT DESCRIPTION:**

MCR Safety offers a variety of choices in high visibility garments for you application or personal preference. The 2403R is a yellow 3 piece suit that consist of a reflective jacket with detachable hood and bib style pants with reflective materal. It is made of .35mm PVC/Polyester material which is one of the most popular materials in the industry. This suit is NOT ANSI/ISEA 107 hi-Vis rated.

#### **FEATURES:**

- .35 mm PVC on polyester suit, yellow
- Silver reflective material on the jacket and pants
- 3 piece suit includes jacket with detachable hood and bib pants
- Take up snaps on the wrists and ankles
- Snap front jacket, bib pant with fly front