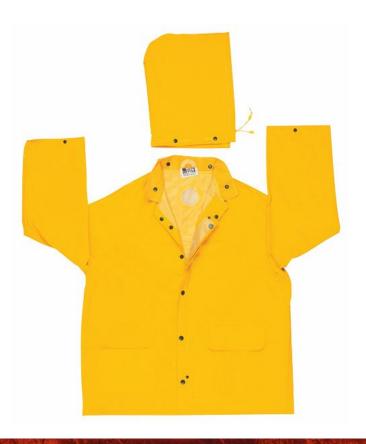

### **PRODUCT DESCRIPTION:**

Our Classic Plus Series is made of the same durable PVC/Polyester material as the Classic Series with a few added features. Available corduroy collar for comfort and added venting features to help stay cool.

## **FEATURES:**

- .35 mm PVC on polyester suit
- Detachable hood with drawstring
- 2 patch pockets on the front
- Snap storm fly front
- Rounded corduroy collar, cape vent back and underam air vents

Agriculture, Baggage Handling, Carpentry, Concrete, Construction, Janitorial, Security, Transportation