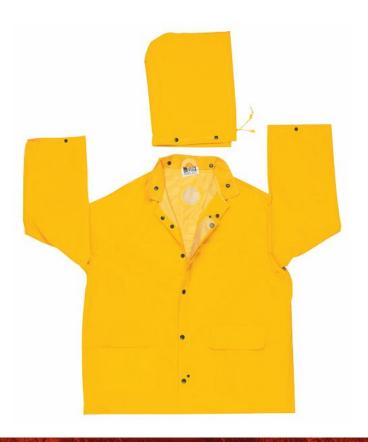

#### **PRODUCT DESCRIPTION:**

Our Classic Plus Series is made of the same durable PVC/Polyester material as the Classic Series with a few added features. Available corduroy collar for comfort and added venting features to help stay cool.

### **FEATURES:**

- .35 mm PVC on polyester suit
- Detachable hood with drawstring
- 2 patch pockets on the front
- Snap storm fly front
- Rounded corduroy collar, cape vent back and underam air vents

Agriculture, Baggage Handling, Carpentry, Concrete, Construction, Janitorial, Security, Transportation