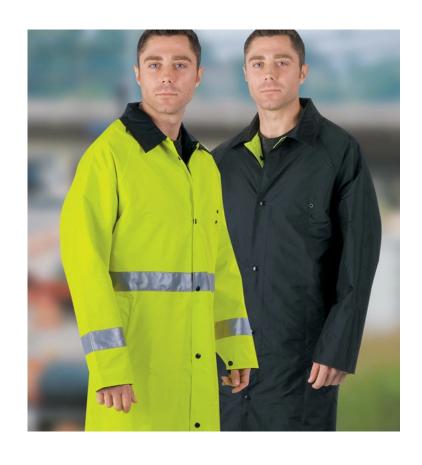

#### **PRODUCT DESCRIPTION:**

For those applications where being seen is of the utmost importance, MCR Safety's Luminator Series offers you a variety of high visibility garments made in different colors and different options of reflective material. The 7368CR is a knee length coat unique in the fact that it is reversible. On one side you will find a high viz lime color with a silver reflective stripe around the torso and arms. On the other side this coat is solid black. Wear it either way depending on your needs. Other features include deluxe zipper front, take up snaps at the wrist, stand up collar, 2 slash / reach through pockets, badge tab holder, and underarm air vents. No Hood. This garment does not meet ANSI 107 hi-visibility requirments.

## **FEATURES:**

- .48mm Nylon/PVC-PVC/Nylon knee coat
- Reversible, lime to black
- Silver Reflective Stripes on lime side
- Badge tab holder, Underarm air vents, No Hood
- Does not meet ANSI 107 hi-visibility requirments