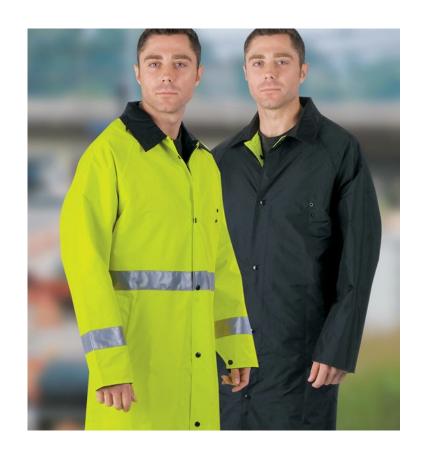

#### **PRODUCT DESCRIPTION:**

For those applications where being seen is of the utmost importance, MCR Safety's Luminator Series offers you a variety of high visibility garments made in different colors and different options of reflective material. The 7368CR is a knee length coat unique in the fact that it is reversible. On one side you will find a high viz lime color with a silver reflective stripe around the torso and arms. On the other side this coat is solid black. Wear it either way depending on your needs. Other features include deluxe zipper front, take up snaps at the wrist, stand up collar, 2 slash / reach through pockets, badge tab holder, and underarm air vents. No Hood. This garment does not meet ANSI 107 hi-visibility requirments.

#### **FEATURES:**

- .48mm Nylon/PVC-PVC/Nylon knee coat
- Reversible, lime to black
- Silver Reflective Stripes on lime side
- Badge tab holder, Underarm air vents, No Hood
- Does not meet ANSI 107 hi-visibility requirments