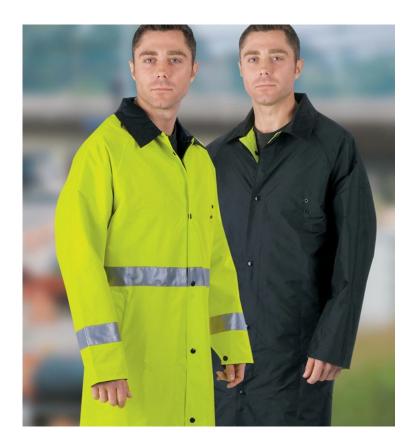

#### **PRODUCT DESCRIPTION:**

For those applications where being seen is of the utmost importance, MCR Safety's Luminator Series offers you a variety of high visibility garments made in different colors and different options of reflective material. The 7368CR is a knee length coat unique in the fact that it is reversible. On one side you will find a high viz lime color with a silver reflective stripe around the torso and arms. On the other side this coat is solid black. Wear it either way depending on your needs. Other features include deluxe zipper front, take up snaps at the wrist, stand up collar, 2 slash / reach through pockets, badge tab holder, and underarm air vents. No Hood. This garment does not meet ANSI 107 hi-visibility requirments.

#### **FEATURES:**

- .48mm Nylon/PVC-PVC/Nylon knee coat
- Reversible, lime to black
- Silver Reflective Stripes on lime side
- Badge tab holder, Underarm air vents, No Hood
- Does not meet ANSI 107 hi-visibility requirments