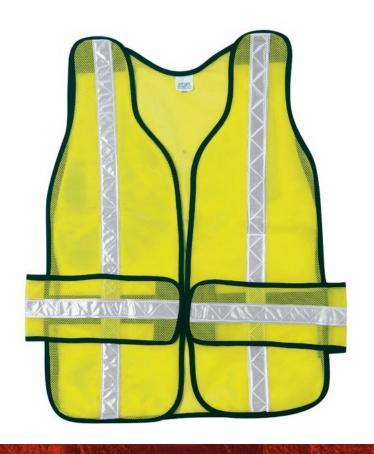

## **PRODUCT DESCRIPTION:**

These general purpose vest are not ANSI compliant, but you will be covered in bright Fluorescent Orange or Fluorescent Lime colors in order to stand out against your surroundings. One size fits most unless otherwise stated. Available in a variety of configurations and colors. The CHEV2L is a lime polyester mesh vest with 1 3/8" white reflective chevron pattern stripes. It also is a break away option and has adjustable straps to fit a variety of sizes.

## **FEATURES:**

- Lime polyester mesh, Non-ANSI
- Break away design with hook and loop closures
- Hook and Loop adjustable straps to fit a variety of sizes
- Cool and lightweight
- 1 3/8" reflective stripes

## **TECHNICAL DATA FOR: CHEV2L**

**Series** Vests

Category Safety Vest General Purpose Class

Size One Size 19 X 54 **Vest Dimensions** 

Color Fluorescent Lime

**Fabric Type** Mesh **Material** Polyester Yes **Break Away** 

**Front Closure** Hook and Loop Hi Vis Yes Reflective Stripe White 1 3/8" **Reflective Stripe Width** 

| Item No: | Size     | Туре | Color            | Dimensions | Case Pack | Color            |
|----------|----------|------|------------------|------------|-----------|------------------|
|          |          |      |                  |            |           |                  |
| CHEV2L   | One Size | N/A  | Fluorescent Lime | 19 X 54    | 48        | Fluorescent Lime |