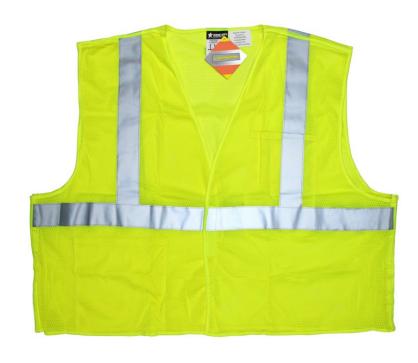

### **PRODUCT DESCRIPTION:**

MCR Safety stocks a variety of ANSI rated safety vests for your high visibility needs. With an assortment of styles and colors, you can choose a garment that ensures that you show up in a variety of complex backgrounds. It can be a matter of life or death, so be seen in MCR Safety's Hi-Vis apparel. The CL2MLPFR is an ANSI/ISEA Class 2 break away mesh safety vest made of fluorescent lime limited flammability polyester material. It features 2 inch silver relective stripes, hook and loop closures, 1 inside and 1 outside pocket.

## **FEATURES:**

- Meets or exceeds ANSI Class 2 hi visibility standards
- 5 point breakaway vest, fluorescent lime
- Limited flammability treated material
- 2"" silver reflective stripes, hook and loop closures
- 1 outer, 1 inner pocket