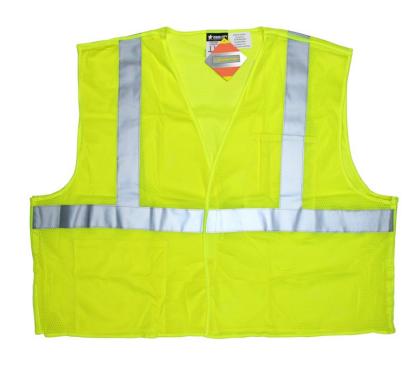

## CL2MLPFR Safety Vest

**Specification Sheet** 

### **PRODUCT DESCRIPTION:**

MCR Safety stocks a variety of ANSI rated safety vests for your high visibility needs. With an assortment of styles and colors, you can choose a garment that ensures that you show up in a variety of complex backgrounds. It can be a matter of life or death, so be seen in MCR Safety's Hi-Vis apparel. The CL2MLPFR is an ANSI/ISEA Class 2 break away mesh safety vest made of fluorescent lime limited flammability polyester material. It features 2 inch silver relective stripes, hook and loop closures, 1 inside and 1 outside pocket.

## **FEATURES:**

- Meets or exceeds ANSI Class 2 hi visibility standards
- 5 point breakaway vest, fluorescent lime
- Limited flammability treated material
- 2"" silver reflective stripes, hook and loop closures
- 1 outer, 1 inner pocket