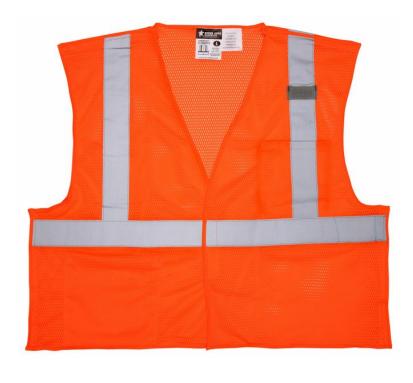

### **PRODUCT DESCRIPTION:**

MCR Safety stocks a variety of ANSI rated safety vests for your high visibility needs. With an assortment of styles and colors, you can choose a garment that ensures that you show up in a variety of complex backgrounds. It can be a matter of life or death, so be seen in MCR Safety's Hi-Vis apparel. The CL2MOPFR is an ANSI/ISEA Class 2 break away mesh safety vest made of fluorescent orange limited flammability polyester material. It features 2 inch silver relective stripes, hook and loop closures, 1 inside and 1 outside pocket.

### **FEATURES:**

- Meets or exceeds ANSI Class 2 hi visibility standards
- 5 point breakaway vest, fluorescent orange
- Limited flammability treated material
- 2"" silver reflective stripes, hook and loop closures
- 1 outer, 1 inner pocket