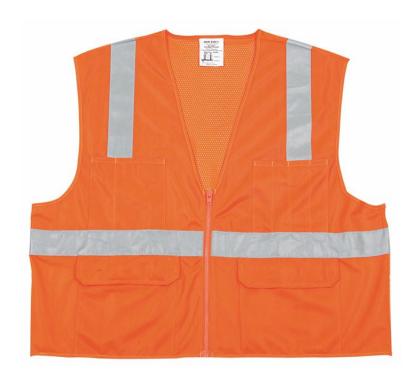

#### **PRODUCT DESCRIPTION:**

MCR Safety stocks a variety of ANSI rated safety vests for your high visibility needs. With an assortment of styles and colors, you can choose a garment that ensures that you show up in a variety of complex backgrounds. It can be a matter of life or death, so be seen in MCR Safety's Hi-Vis apparel. The CL2LC is an ANSI/ISEA Class 2 safety vest made of fluorescent orange polyester material. It has a solid front, mesh back, dielectric zipper front, 2 inch silver reflective stripes, 4 outer pockets and 2 inner pockets.

### **FEATURES:**

- Meets or exceeds ANSI Class 2 hi visibility standards
- Fluorescent Orange, Solid Front and Mesh Back
- Dielectric zipper front closure
- 2" Silver reflective stripes
- 4 outer pockets (2 divided, 2 flap), and 2 inner pocket