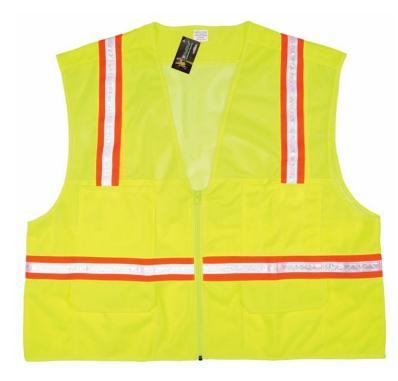

### **PRODUCT DESCRIPTION:**

General purpose vests are ideal for high visibility applications where ANSI rated vest are not required. MCR Safety offers a variety of colors and styles of general purpose vest to best fit your needs. The HS200V vest is an economy surveyor style option that features 1 3/4" Orange/White reflective stripes. The bottom half of the vest fetures solid polyester material for durability while the top half is mesh for breathability. 4 outer pockets and 2 inner pockets allow the user ample storage space. Zipper front closure.

#### FEATURES:

- Non-ANSI rated general purpose vest, fluorescent lime
- Ziiper Front Closure
- 1 3/4"" Orange/White reflective stripes
- 6 total pockets
- Zipper front closure