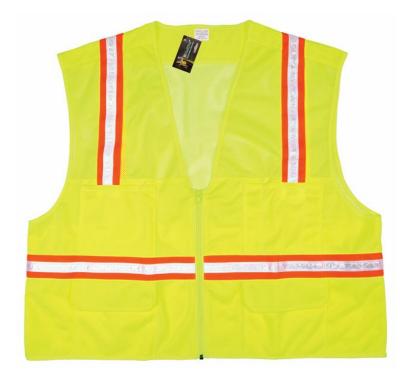

## **PRODUCT DESCRIPTION:**

General purpose vests are ideal for high visibility applications where ANSI rated vest are not required. MCR Safety offers a variety of colors and styles of general purpose vest to best fit your needs. The HS200V vest is an economy surveyor style option that features 1 3/4" Orange/White reflective stripes. The bottom half of the vest fetures solid polyester material for durability while the top half is mesh for breathability. 4 outer pockets and 2 inner pockets allow the user ample storage space. Zipper front closure.

#### FEATURES:

- Non-ANSI rated general purpose vest, fluorescent lime
- Ziiper Front Closure
- 1 3/4"" Orange/White reflective stripes
- 6 total pockets
- Zipper front closure