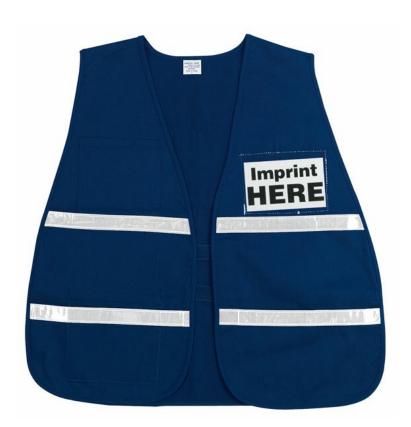

## **PRODUCT DESCRIPTION:**

These Incident Command Vests can be used to help quickly identify personnel in any environment by using color as an identifier. Example: the foreman may wear green and the drivers may wear red. Also, define your workers by using front and back slots to insert the title information of your choice.

### FEATURES:

- Four colors for identifying different types of users or applications
- Solid blue material with 1" white reflective stripes
- Non-ANSI compliant, 1 outer and 1 inner pocket
- Clear back insert slot to place your title (4 3/4" x 10 1/2")
- Clear front insert slot to place your title (3 3/4" x 4 3/4")

#### TECHNICAL DATA FOR: ICV203

| Series<br>Category<br>Class<br>Size<br>Color<br>Fabric Type<br>Material |          | Vests<br>Safety Vest<br>General Purpose<br>One Size<br>Blue<br>Solid<br>Polyester / Cotton |       | Front Closure<br>Reflective Stripe<br>Reflective Stripe Width<br>Side Closure | Hook and Loop<br>White<br>1"<br>Elastic Side Straps |       |
|-------------------------------------------------------------------------|----------|--------------------------------------------------------------------------------------------|-------|-------------------------------------------------------------------------------|-----------------------------------------------------|-------|
| Item No:                                                                | Size     | Туре                                                                                       | Color | Dimensions                                                                    | Case Pack                                           | Color |
| ICV203                                                                  | One Size | N/A                                                                                        | Blue  | N/A                                                                           | 50                                                  | Blue  |