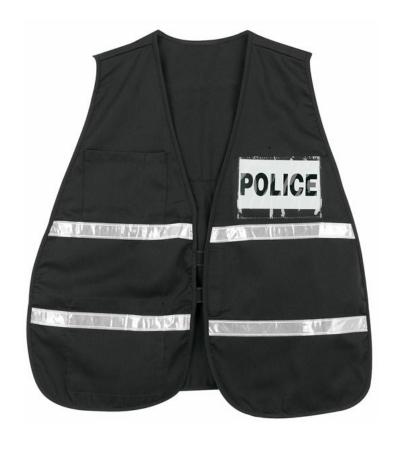

### **PRODUCT DESCRIPTION:**

These Incident Command Vests can be used to help quickly identify personnel in any environment by using color as an identifier. Example: the foreman may wear green and the drivers may wear red. Also, define your workers by using clear front and back slots to insert the title information of your choice. The ICV207 is a solid black polyester/cotton safety vest with two 1" white horizontal reflectve stripes, elastic side straps to fit a variety of sizes, and front hook & loop fasteners. 1 inner pocket and 1 outer pocket.

## **FEATURES:**

- Four colors for identifying different types of users or applications
- Solid black material with 1" white reflective stripes
- Non-ANSI compliant, 1 outer and 1 inner pocket
- Clear back insert slot to place your title (4 3/4" x 10 1/2")
- Clear front insert slot to place your title (3 3/4" x 4 3/4")