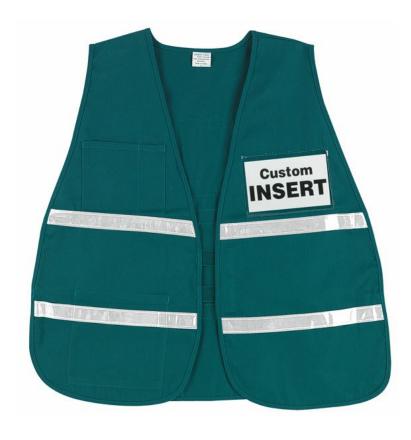

## **PRODUCT DESCRIPTION:**

These Incident Command Vests can be used to help quickly identify personnel in any environment by using color as an identifier. Example: the foreman may wear green and the drivers may wear red. Also, define your workers by using clear front and back slots to insert the title information of your choice. The ICV208 is a solid green polyester/cotton safety vest with two 1" white horizontal reflectve stripes, elastic side straps to fit a variety of sizes, and front hook & loop fasteners. 1 inner pocket and 1 outer pocket.

# **FEATURES:**

- Four colors for identifying different types of users or applications
- Solid green material with 1" white reflective stripes
- Non-ANSI compliant, 1 outer and 1 inner pocket
- Clear back insert slot to place your title (4 3/4" x 10 1/2")
- Clear front insert slot to place your title (3 3/4" x 4 3/4")