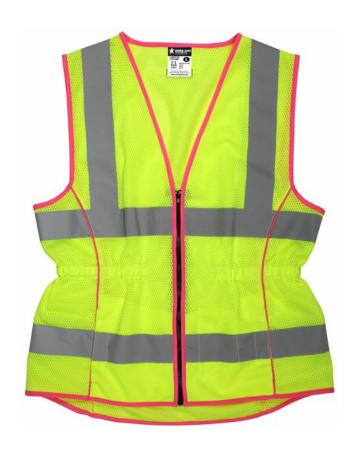

#### **PRODUCT DESCRIPTION:**

MCR Safety's LVCL2ML class 2 safety vests are specially designed just for ladies. They are ideal for those who need a light weight and comfortable high visibility option. Made of breathable polyester Stretch Rice mesh fabric, this vest is perfect for all day wear. Other features include 2" silver reflective stripes, fluorescent lime background fabric, zipper front closure, 2 inner/2 outer pockets, and is available in sizes S-X2.

#### **FEATURES:**

- Sized for Ladies, ANSI/ISEA 107 Class 2 Compliant
- 100% Polyester Stretch Rice Mesh Fabric
- Fluorescent Lime with 2"" Silver Reflective Stripes
- Zipper Front, 4 Pockets, 2 Outer & 2 Inner
- Soft, Lightweight, and Comfortable