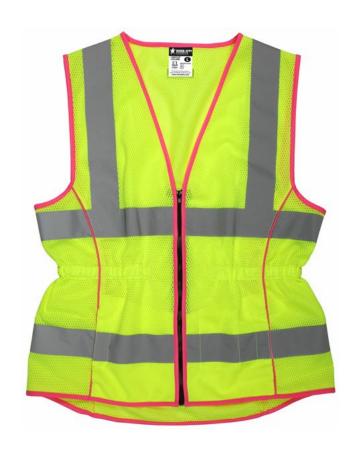

### **PRODUCT DESCRIPTION:**

MCR Safety's LVCL2ML class 2 safety vests are specially designed just for ladies. They are ideal for those who need a light weight and comfortable high visibility option. Made of breathable polyester Stretch Rice mesh fabric, this vest is perfect for all day wear. Other features include 2" silver reflective stripes, fluorescent lime background fabric, zipper front closure, 2 inner/2 outer pockets, and is available in sizes S-X2.

#### **FEATURES:**

- Sized for Ladies, ANSI/ISEA 107 Class 2 Compliant
- 100% Polyester Stretch Rice Mesh Fabric
- Fluorescent Lime with 2"" Silver Reflective Stripes
- Zipper Front, 4 Pockets, 2 Outer & 2 Inner
- Soft, Lightweight, and Comfortable

### **TECHNICAL DATA FOR: LVCL2MLM**

**Series** Luminator Category Safety Vest Class Class II **Type** 

R- Roadway and Temporary

Traffic Control Zones

Size Medium

Fluorescent Lime Color

**Binding Color** Black **Fabric Type** Mesh Material Polyester **Front Closure** Zipper Hi Vis Yes **Number of Pockets** 5 Pockets **Reflective Stripe** Lime 2" Reflective Stripe Width