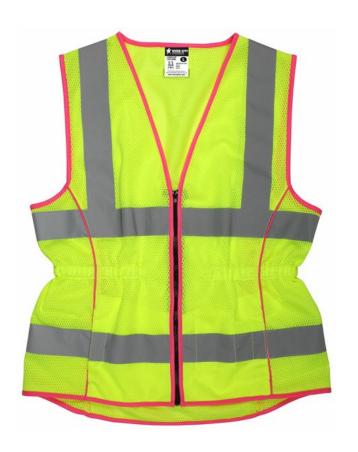

### **PRODUCT DESCRIPTION:**

MCR Safety's LVCL2ML class 2 safety vests are specially designed just for ladies. They are ideal for those who need a light weight and comfortable high visibility option. Made of breathable polyester Stretch Rice mesh fabric, this vest is perfect for all day wear. Other features include 2" silver reflective stripes, fluorescent lime background fabric, zipper front closure, 2 inner/2 outer pockets, and is available in sizes S-X2.

#### **FEATURES:**

- Sized for Ladies, ANSI/ISEA 107 Class 2 Compliant
- 100% Polyester Stretch Rice Mesh Fabric
- Fluorescent Lime with 2"" Silver Reflective Stripes
- Zipper Front, 4 Pockets, 2 Outer & 2 Inner
- Soft, Lightweight, and Comfortable