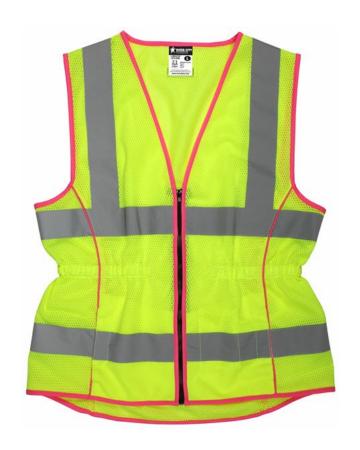

### **PRODUCT DESCRIPTION:**

MCR Safety's LVCL2ML class 2 safety vests are specially designed just for ladies. They are ideal for those who need a light weight and comfortable high visibility option. Made of breathable polyester Stretch Rice mesh fabric, this vest is perfect for all day wear. Other features include 2" silver reflective stripes, fluorescent lime background fabric, zipper front closure, 2 inner/2 outer pockets, and is available in sizes S-X2.

#### **FEATURES:**

- Sized for Ladies, ANSI/ISEA 107 Class 2 Compliant
- 100% Polyester Stretch Rice Mesh Fabric
- Fluorescent Lime with 2" Silver Reflective Stripes
- Zipper Front, 4 Pockets, 2 Outer & 2 Inner
- Soft, Lightweight, and Comfortable