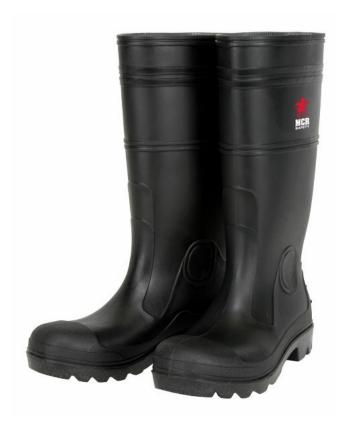

### **PRODUCT DESCRIPTION:**

MCR Safety has you covered when in need of foot protection. The PBP120 is a black PVC over the sock boot with plain toe. It features a cleated sole for grip, polyester lining and has a kick of lug to aid in taking off. **Sizes 6-14 available**.

### **FEATURES:**

- Black PVC boot, 14 inch
- Plain toe
- Over the sock style
- Polyester lining for comfort and ease of use
- Cleated sole and kick off lug

Agriculture, Canning, Carpentry, Construction, Dairy, Farming, Fisheries, Forestry, Janitorial, Petrochemical industries, Plumbing, Sanitation