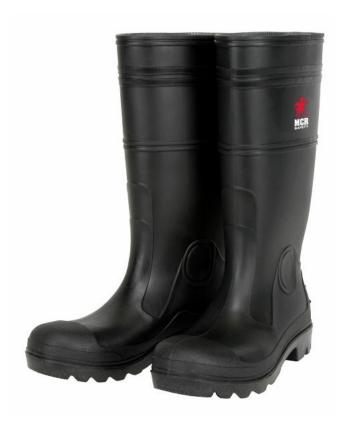

### **PRODUCT DESCRIPTION:**

MCR Safety has you covered when in need of foot protection. The PBS120 is a black PVC over the sock option with steel toe protection. It features a cleated sole for grip, polyester lining and has a kick of lug to aid in taking off. The steel toe meets ASTM 2412 and ASTM 2413 specifications for footwear.

## **FEATURES:**

- Black PVC boot, 15 inch
- Steel toe
- Over the sock style
- Polyester lining for comfort and ease of use
- Cleated sole and kick off lug

Agriculture, Canning, Carpentry, Construction, Dairy, Farming, Fisheries, Forestry, Janitorial, Petrochemical industries, Plumbing, Sanitation