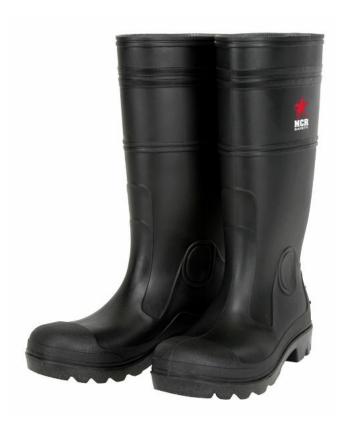

### **PRODUCT DESCRIPTION:**

MCR Safety has you covered when in need of foot protection. The PBS120 is a black PVC over the sock option with steel toe protection. It features a cleated sole for grip, polyester lining and has a kick of lug to aid in taking off. The steel toe meets ASTM 2412 and ASTM 2413 specifications for footwear.

## **FEATURES:**

- Black PVC boot, 15 inch
- Steel toe
- Over the sock style
- Polyester lining for comfort and ease of use
- Cleated sole and kick off lug

Agriculture, Canning, Carpentry, Construction, Dairy, Farming, Fisheries, Forestry, Janitorial, Petrochemical industries, Plumbing, Sanitation