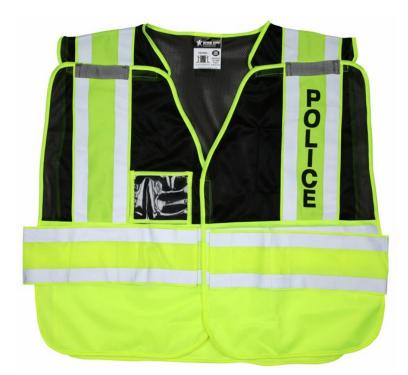

## **PRODUCT DESCRIPTION:**

MCR Safety stocks a variety of ANSI rated safety vests for your high visibility needs. With an assortment of styles and colors, you can choose a garment that ensures that you stand out in a variety of complex backgrounds. It can be a matter of life or death, so be seen in MCR Safety's Hi-Vis apparel. The PSV402 is an ANSI 207-2011 Public Safety Vest made of a mesh upper / solid lower polyester material. It features dual bands of silver reflective stripes and the word "Police" is imprinted on front and back. It also features 2 mic-tab holders and a clear badge holder.