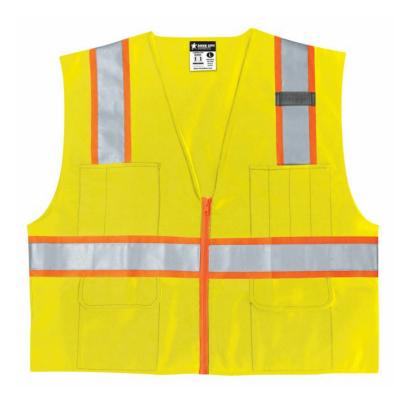

#### **PRODUCT DESCRIPTION:**

MCR Safety stocks a variety of ANSI rated safety vests for your high visibility needs. With an assortment of styles and colors, you can choose a garment that ensures that you show up in a variety of complex backgrounds. It can be a matter of life or death, so be seen in MCR Safety's Hi-Vis apparel. The SURVL is an ANSI/ISEA Class 2 mesh safety vest made of fluorescent lime polyester material. It features 3 inch Orange/Silver reflective stripes, sturdy zipper front, 4 outer - 2 inner pockets, and a mic-tab holder.

### **FEATURES:**

- Meets or exceeds ANSI Class 2 hi visibility standards
- Surveyor style, fluorescent lime
- Zipper front closure
- 3"" Orange/Silver reflective stripes
- Mic-tab holder, 4 outer 2 inner pockets