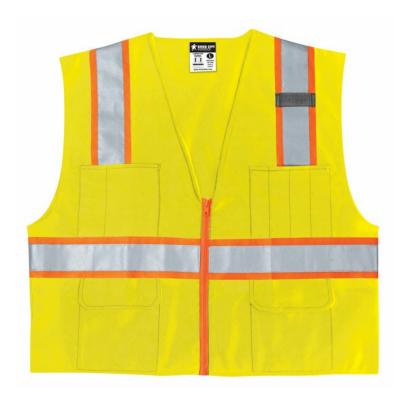

### **PRODUCT DESCRIPTION:**

MCR Safety stocks a variety of ANSI rated safety vests for your high visibility needs. With an assortment of styles and colors, you can choose a garment that ensures that you show up in a variety of complex backgrounds. It can be a matter of life or death, so be seen in MCR Safety's Hi-Vis apparel. The SURVL is an ANSI/ISEA Class 2 mesh safety vest made of fluorescent lime polyester material. It features 3 inch Orange/Silver reflective stripes, sturdy zipper front, 4 outer - 2 inner pockets, and a mic-tab holder.

## **FEATURES:**

- Meets or exceeds ANSI Class 2 hi visibility standards
- Surveyor style, fluorescent lime
- Zipper front closure
- 3"" Orange/Silver reflective stripes
- Mic-tab holder, 4 outer 2 inner pockets