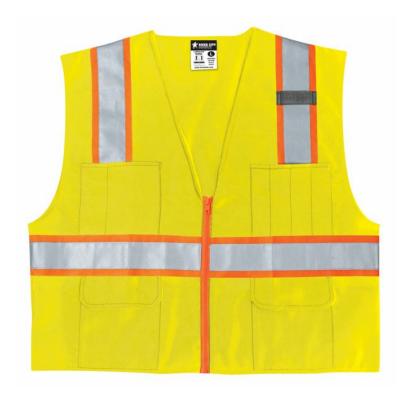

#### **PRODUCT DESCRIPTION:**

MCR Safety stocks a variety of ANSI rated safety vests for your high visibility needs. With an assortment of styles and colors, you can choose a garment that ensures that you show up in a variety of complex backgrounds. It can be a matter of life or death, so be seen in MCR Safety's Hi-Vis apparel. The SURVL is an ANSI/ISEA Class 2 mesh safety vest made of fluorescent lime polyester material. It features 3 inch Orange/Silver reflective stripes, sturdy zipper front, 4 outer - 2 inner pockets, and a mic-tab holder.

#### **FEATURES:**

- Meets or exceeds ANSI Class 2 hi visibility standards
- Surveyor style, fluorescent lime
- Zipper front closure
- 3"" Orange/Silver reflective stripes
- Mic-tab holder, 4 outer 2 inner pockets