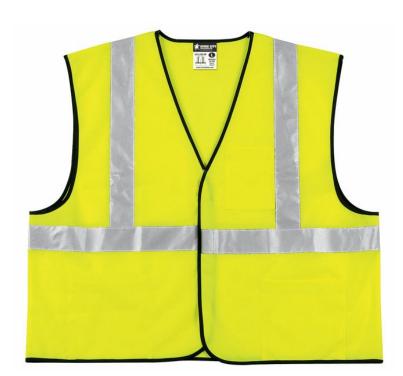

### **PRODUCT DESCRIPTION:**

MCR Safety stocks a variety of ANSI rated safety vests for your high visibility needs. With an assortment of styles and colors, you can choose a garment that ensures that you show up in a variety of complex backgrounds. It can be a matter of life or death, so be seen in MCR Safety's Hi-Vis apparel. The VCL2SLFR is an ANSI/ISEA Class 2 value safety vest made of fluorescent lime polyester solid material. This vest features a hook & loop front closure, 2 inch silver reflective stripes, 2 outer and 1 inner pocket.

#### FEATURES:

- Meets or exceeds ANSI Class 2 hi visibility standards, fluorescent lime
- Limited Flammability
- Hook and Loop front closure
- 2 inch silver reflective stripes, 2 outer and 1 inner pocket
- Value series option, solid material