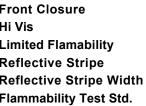

### TECHNICAL DATA FOR: VCL2SLFRXL

| Series        | Luminator                | Fi |  |
|---------------|--------------------------|----|--|
| Category      | Safety Vest              | Hi |  |
| Class         | Class II                 | Li |  |
| Туре          | R- Roadway and Temporary |    |  |
|               | Traffic Control Zones    | R  |  |
| Size          | X Large                  | FI |  |
| Color         | Fluorescent Lime         |    |  |
| Binding Color | Black                    |    |  |
| Fabric Type   | Solid                    |    |  |
| Material      | Polyester                |    |  |
|               |                          |    |  |

Hook and Loop Yes Limited Flamability Silver 2" ASTM D-6413

©2018 MCR Safety - All Rights Reserved