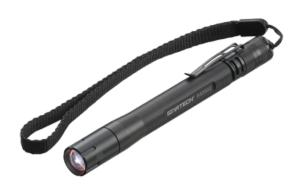

## INDUSTRIAL LED HANDHELD PENLIGHT - ALUMINUM - BLACK - MAX.

**LUMENS: 100** 

Product # 849802 | Model # JLPL-100

- Highly efficient Cree Surface Mounted Diodes (SMD) element produces an intense ultra-bright white light
- SMD technology is more robust and produces more light than standard LED bulb
- Up to 100,000 hours lifetime
- Machined aluminum reflector gathers and focuses light for maximum output
- Advanced Focus System allows user to focus from spot to wide angle beam