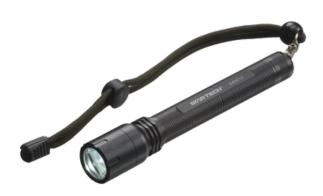

## INDUSTRIAL LED HANDHELD FLASHLIGHT - ALUMINUM - BLACK -MAX. LUMENS: 150

Product # 849812 | Model # JLFL-150

- Highly efficient Cree® Surface Mounted Diodes (SMD) element produces an intense ultra-bright white light
- SMD technology is more robust and produces more light than standard LED bulb
- Up to 100,000 hours lifetime
- Machined aluminum reflector gathers and focuses light for maximum output
- Advanced Focus System allows user to focus from spot to wide angle beam

## **TECHNICAL SPECIFICATIONS**

| Overall Length  | 6-1/2" |
|-----------------|--------|
| Lumens @ 100%   | 150    |
| Run Time @ 100% | 2 hrs  |