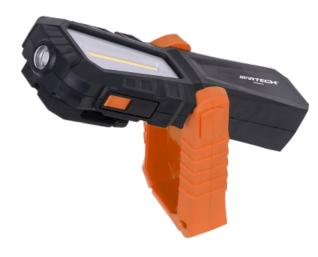

## **COB PIVOT LIGHT**

Product # 849854 | Model # JUPL-240

- Combination COB and SMD technology for use as a work light or flashlight
- Lithium-Ion battery is USB chargeable using any compatible charging block
- Pivot base with integrated magnet allows light to stand on any surface or be mounted to any metal surface
- Combination suspension hook and belt hook for mounting light or conveniently attaching to your belt
- Soft touch PVC body provides sure grip even with oily hands
- Impact resistant
- IP54 rated for outdoor use
- Constant Current technology for full brightness until batteries are completely depleted
- Charge indicator on back of light lets you know when it's time to plug in